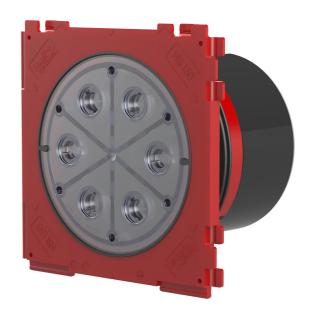

# Single wall insert

for setting in concrete

HSI150 1x1 K/70

For the gastight and watertight connection on one side of system seals for cables or cable ducts and a high level of flexibility for subsequent use.

- Double reliability thanks to closing cover and safety cover for wall thicknesses from 70 to 150 mm
- 3-ribbed seal is sprayed on to create pressure-tight seal with concrete
- Quality mark: sealed ex works.
  Option to check for accidental or unauthorised opening of the closing cover

#### **Material:**

- Waterproof concrete stress class 2, Waterproof concrete stress class 1
- Wall insert: ABS with TPE 3-ribbed seal
- Adapter pipe with safety cover: ABS or for wall thickness > 150 mm: PVC
- Closing cover: ABS with TPE seal

#### **Dimensions:**

• Frame dimensions: 220x 220 mm

• Centre distance: 210 mm

• Minimum wall thickness: 70 mm

### **Properties:**

- FHRK-certified
- Safety cover for tapping in
- Entry remains sealed even after the closing cover has been removed