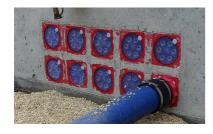

# Single wall insert

for setting in concrete

HSI150 1x1 K/70

For the gastight and watertight connection on one side of system seals for cables or cable ducts and a high level of flexibility for subsequent use.

#### **Advantages:**

- System seal can be connected (e.g. cable duct connection or cable seal)
- Packages can be created with frame connection system on site