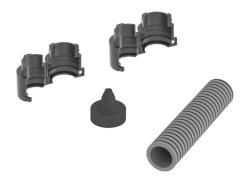

# corrugated pipe set

For entry into the pylon marker

#### Scope of delivery:

- 2 pieces of corrugated pipe connection coupling
- 1 piece of rubber bushing
- 0.75 m corrugated pipe ID 24 mm